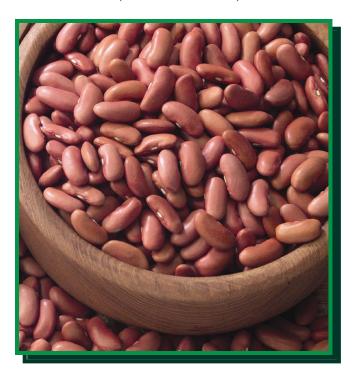

## **Product Description**

MARKET USE:

Light Red Kidney Bean

## PINK PANTHER

(EX 085 9 0462)

## Features

- Mid-Early Light Red Kidney
- Excellent Canned Quality
- Good Yield Potential
- Holds Color Well in the Field
- "I" Gene Resistance to BCMV

PINK PANTHER has consistently provided good yields in small plot trials. Beautiful processed qualities coupled with superb field performance make Pink Panther an all-around favorite in the Light Red Kidney class. Invigorate your Light Red Kidney production with the help of Pink Panther and solve your varietal needs.